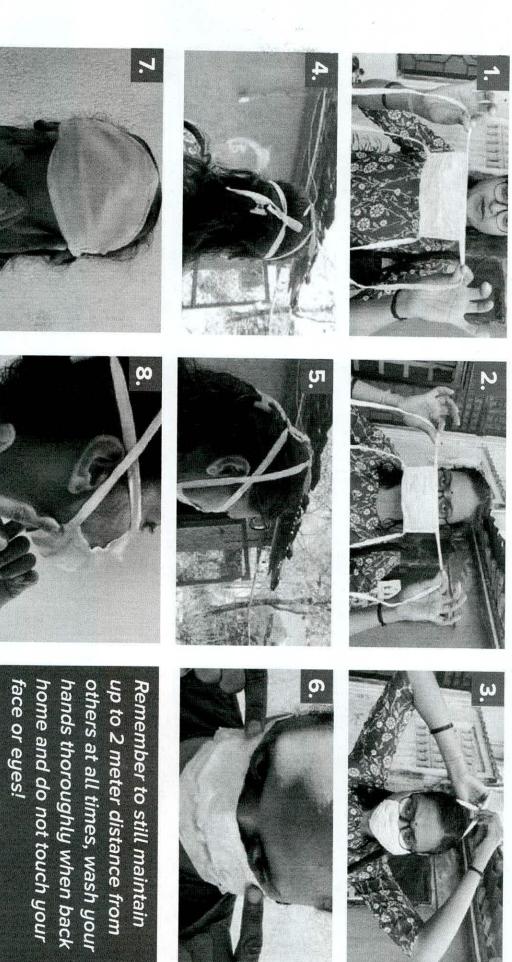

Secure the pleats with piping on both sides as shown above. Take extra care to keep all pleats facing downward as shown.















### Your face cover is now ready

 Ensure that the face cover fits around your mouth and nose and there is no gap between it and your face. When wearing the face cover, the side facing you should show the pleats as facing downwards.

 You must never reverse the face cover for reuse. Always thoroughly wash it after every use following process shown further.

This face cover is currently being used by community health workers of organizations in South Rajasthan including, Amrit Clinic, Arth Hospital, and Shreyas Hospital. Images and process courtesy: Jatan Sansthan, Udaipur

Make sure the face cover fits your face well and there are no gaps on the sides...



Demonstrated by Dr. Gargi Goel, Pediatrician, Rajasthan

Manual on DIY Face Covers\_India\_7



Manual on DIY Face Covers\_India\_8



Take a rubber band and tie it on left side of the cloth as shown

Step 5

Now tie the other side with another rubber band Ensure that the area in the middle of the two rubber bands is big enough to cover your mouth and nose

Take one edge of the cloth on the side of the rubber band and fold over it. Do this for both sides

Step 6

Step 7

Now take one fold and insert in to the other fold





1. Your face cover is now ready







2. Please ensure that the face cover fits around your mouth and nose comfortably but that there is no gap left between the face cover and the mouth.

4. You must follow all precautions and instructions outlined above when using