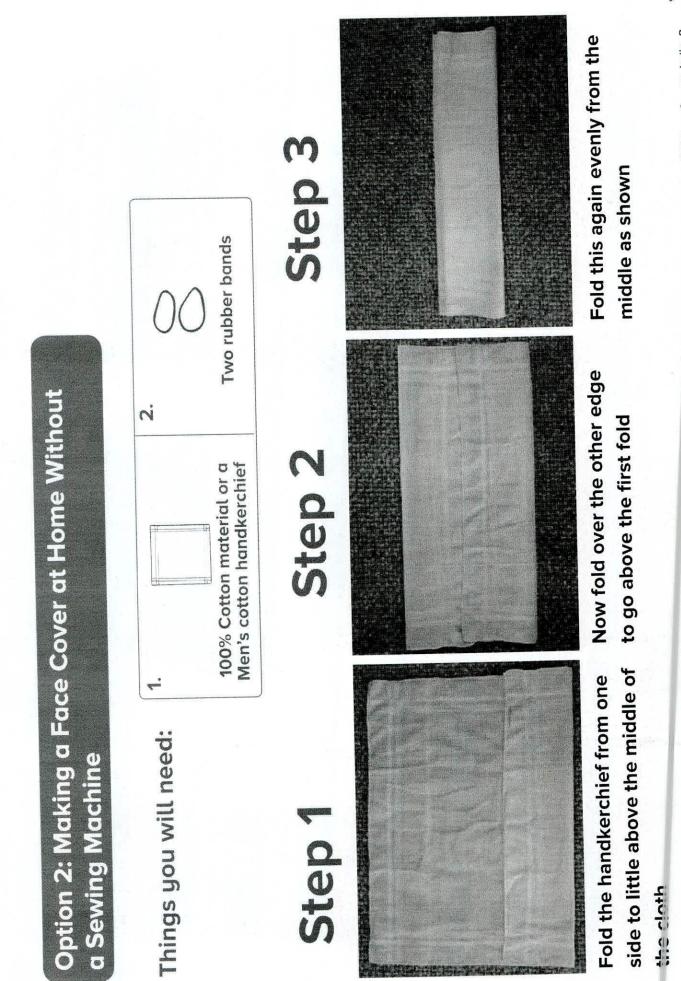

acing downward as shown.















### Your face cover is now ready

 Ensure that the face cover fits around your mouth and nose and there is no gap between it and your face. When wearing the face cover, the side facing you should show the pleats as facing downwards.

 You must never reverse the face cover for reuse. Always thoroughly wash it after every use following process shown further.

This face cover is currently being used by community health workers of organizations in South Rajasthan including, Amrit Clinic, Arth Hospital, and Shreyas Hospital. Images and process courtesy: Jatan Sansthan, Udaipur

Make sure the face cover fits your face well and there are no gaps on the sides...



Demonstrated by Dr. Gargi Goel, Pediatrician, Rajasthan

Manual on DIY Face Covers\_India\_7



Manual on DIY Face Covers\_India\_8



Take a rubber band and tie it on left side of the cloth as shown

Step 5

Now tie the other side with another rubber band Ensure that the area in the middle of the two rubber bands is big enough to cover your mouth and nose

Take one edge of the cloth on the side of the rubber band and fold over it. Do this for both sides

Step 6

Step 7

Now take one fold and insert in to the other fold





1. Your face cover is now ready







2. Please ensure that the face cover fits around your mouth and nose comfortably but that there is no gap left between the face cover and the mouth.

4. You must follow all precautions and instructions outlined above when using the face cover

IMPORTANT PRECAUTIONS:

## Before using the handmade face cover remember:

 Thor