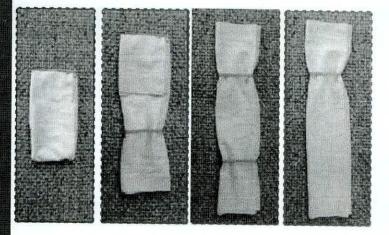

g used by community health workers of organizations in South Rajasthan including, Amrit Clinic, Arth Hospital, and Shreyas Hospital. Images and process courtesy: Jatan Sansthan, Udaipur

Make sure the face cover fits your face well and there are no gaps on the sides...



Demonstrated by Dr. Gargi Goel, Pediatrician, Rajasthan

Manual on DIY Face Covers\_India\_7



Manual on DIY Face Covers\_India\_8



Take a rubber band and tie it on left side of the cloth as shown

Step 5

Now tie the other side with another rubber band Ensure that the area in the middle of the two rubber bands is big enough to cover your mouth and nose

Take one edge of the cloth on the side of the rubber band and fold over it. Do this for both sides

Step 6

Step 7

Now take one fold and insert in to the other fold





1. Your face cover is now ready







2. Please ensure that the face cover fits around your mouth and nose comfortably but that there is no gap left between the face cover and the mouth.

4. You must follow all precautions and instructions outlined above when using the face cover

IMPORTANT PRECAUTIONS:

## Before using the handmade face cover remember:

 Thoroughly wash and clean the face cover (as shown in next page) before wearing it.

Wash your hands thoroughly before wearing the face cover.  As soon as the face cover becomes damp or humid, switch to another face cover and clean the used face cover.

 A. Never reuse a face cover after single use without cleaning it.  Never share the face cover with anyone. Every member in a family should have separate face cover.



### When remov